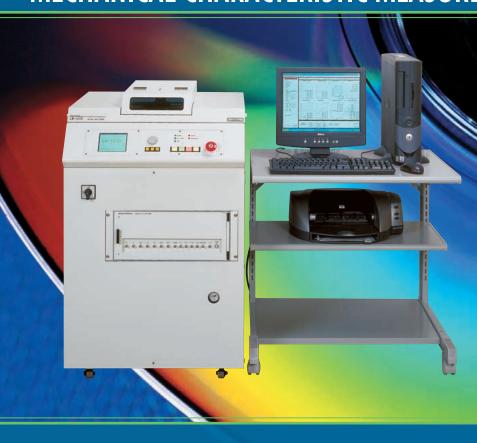

### System configuration

#### Main unit

- Air spindle and air slide table
- Vacuum clamp
- Pick up and signal processing unit
- Control unit/Motor drive unit /Power supply unit
- Isolation table against vibration
- Air clean module
- Housing case

#### Computer and peripherals

- Personal computer
- LCD monitor(15 inch)
- Printer
- Computer table(Option)