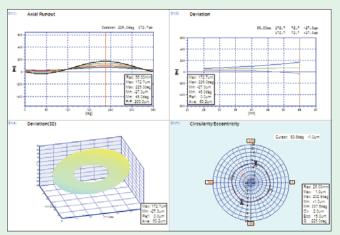

#### Measurement parameters

- Deflection
- Axial Deviation
- Axial run-out
- Axial acceleration
- •Radial run-out
- Radial acceleration
- Eccentricity
- Circularity
- Tangential skew
- Radial skew
- •Tilt
- Axial track error (option)
- Radial track error (option)
- •2D-Optical tilt[Tangential/Radial](option)
- Reflectivity (option)
- Space layer thickness (option)

#### Software

- OS: Windows XP
- Application software of LM-1210(DVD)

Auto measurement (Multiple graph format)

Combined graphic display

Condition set for OK/NG judgment

Auto measurement (list & graph format)