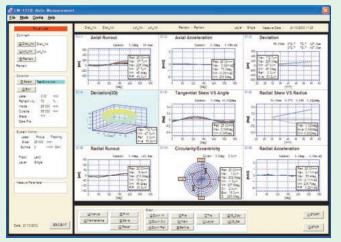

#### Measurement parameters

- Deflection
- Axial Deviation
- Axial run-out
- Axial acceleration
- •Radial run-out
- Radial acceleration
- Eccentricity
- Circularity
- Tangential skew
- Radial skew
- •Tilt
- Axial track error (option)
- Radial track error (option)
- •2D-Optical tilt[Tangential/Radial](option)
- Reflectivity (option)
- Space layer thickness (option)

#### Software

- OS: Windows XP
- Application software of LM-1210(DVD)

Auto measurement (Multiple graph format)

Combined graphic display

Condition set for OK/NG judgment

Auto measurement (list & graph format)